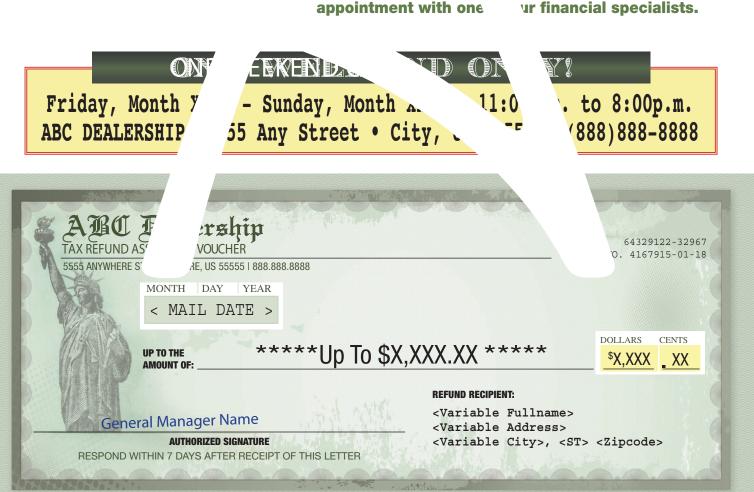

## <FIRST>, WE WILL MATCH YOUR ACTUAL OR ESTIMATED TAX REFUND BETWEEN MONTH XXTH AND XXTH!\*

Program Finance Center:

ABC DEALERSHIP 123 Any Street City, US 55555

If you are considering using your 2019 tax refund as a down payment for a new vehicle, WE WILL DOUBLE YOUR REFUND by up to \$X,XXX.

Sincerely,

Genera'

<First>, You a \$X.XXX IN VEh

CALL 888.888.888

igible to Receive up to TRADE ASSISTANC

**DAY to schedule your** 

Lal Manager of Dealerst

jer Name

THIS IS NOT A CHECK THIS IS NOT A CHECK