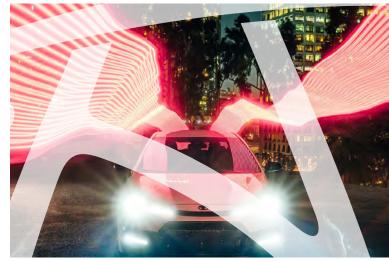

SEE THE NEW 2021 TOYOTA COROLLA SAFETY & DRIVER ASSIST FEATURES

## TOYOTA SAFETY SENSE<sup>™</sup> 2.0

PRE-COLLISION SYSTEM PEDESTRIAN DETECTION DAYTIME BICYCLE DETECTION LANE DEPARTURE ALERT STEERING ASSIST ROAD EDGE DETECTION AND MORE

<sup>2021</sup> TOYOTA COROLLA

0.9% APR | 60 MONTHS FOR WELL-QUALIFIED BUYERS36 MONTHS | 10,000 MILES \$318 DUE AT SIGNING

CRASH PROTECTION STARTS WITH CRASH PREVENTION TOYOTA SAFETY SENSETM 2.0 (TSS2)

TOYOTA SAFETY SENSE™ IS DESIGNED TO HELP PROTECT DRIVERS, PASSENGERS, PEOPLE IN OTHER VEHICLES ON THE ROAD AND PEDESTRIANS FROM HARM. TSS2 IS COMPRISED OF ADVANCED ACTIVE SAFETY PACKAGES ANCHORED BY AUTOMATED PRE-COLLISION WARNINGS AND BRAKING.

## A NEW LEVEL OF PROTECTION

2021 TOYOTA COROLLA

TSS2 REPRESENTS THE LATEST MILESTONE IN OUR LONG HISTORY OF CREATING ADVANCEMENTS AND INNOVATIONS IN SAFETY THAT HAVE HELPED PREVENT CRASHES AND PROTECT PEOPLE